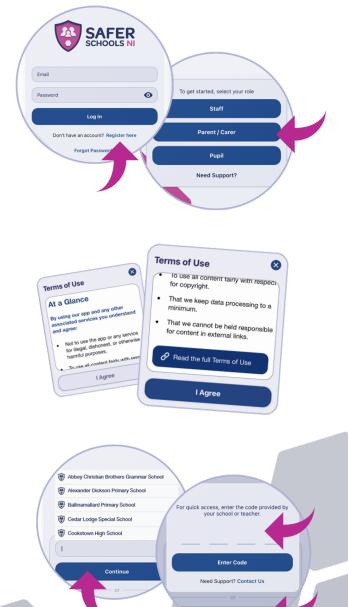

#### Step 1

If you haven't already, please create an account by clicking **'Parent/Carer'** on the login screen of your App.

## Step 2

To create an account, click **'Register here'** and input your full name, email and password you wish to use. You'll also be asked to confirm your password. Once you're ready, click **'Register'** and this will create your account.

#### Step 3

After you register, you will be asked to read and agree to the Terms and Conditions. After reading and scrolling to the bottom, the **'I agree'** button will be available to select.

## Step 4

When it comes to adding your school, type 'Department of Education'. Type it in within the search bar and click 'Continue'.

You will then be asked to input an Entry Code. At this point type in the code **4616** and click **'Submit'**.

You'll be asked to confirm this by clicking 'Continue'.

Scan QR Code

The Safer Schools NI App has been developed by INEQE Safeguarding Group in partnership with the Department of Education028 9600 5777saferschoolsni@ineqe.com@SaferSchoolsNIsaferschoolsni.co.uk