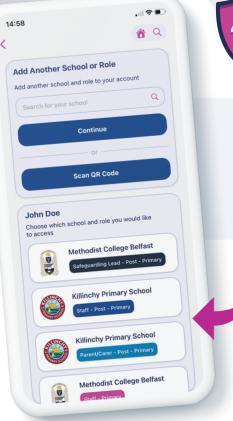

**Top Tip:** Did you know that your App features Multi-School Login? This means that you are a Staff member in one school with a child in another, or if you are a Parent/Carer of children in different schools, you have access to multiple schools without having to log in and out of the App.

#### Step 5

To add another School, simply repeat Step 3! You can also view all of your added schools under your name.