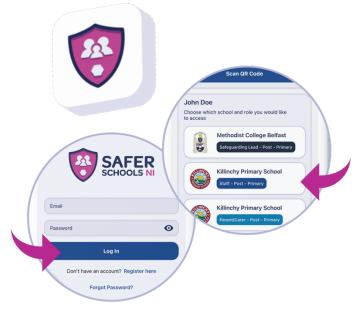

#### Step 1

When you have opened the App, you should input your email address and password that you used to create your account. Once you're ready, click **'Log In'**.

#### Step 2

When you log in, you will see your chosen school(s) that you have added to your account. Simply click the school that you would like to view!

**<u>HINT</u>**: In the App you should see 'School News' with a house icon.